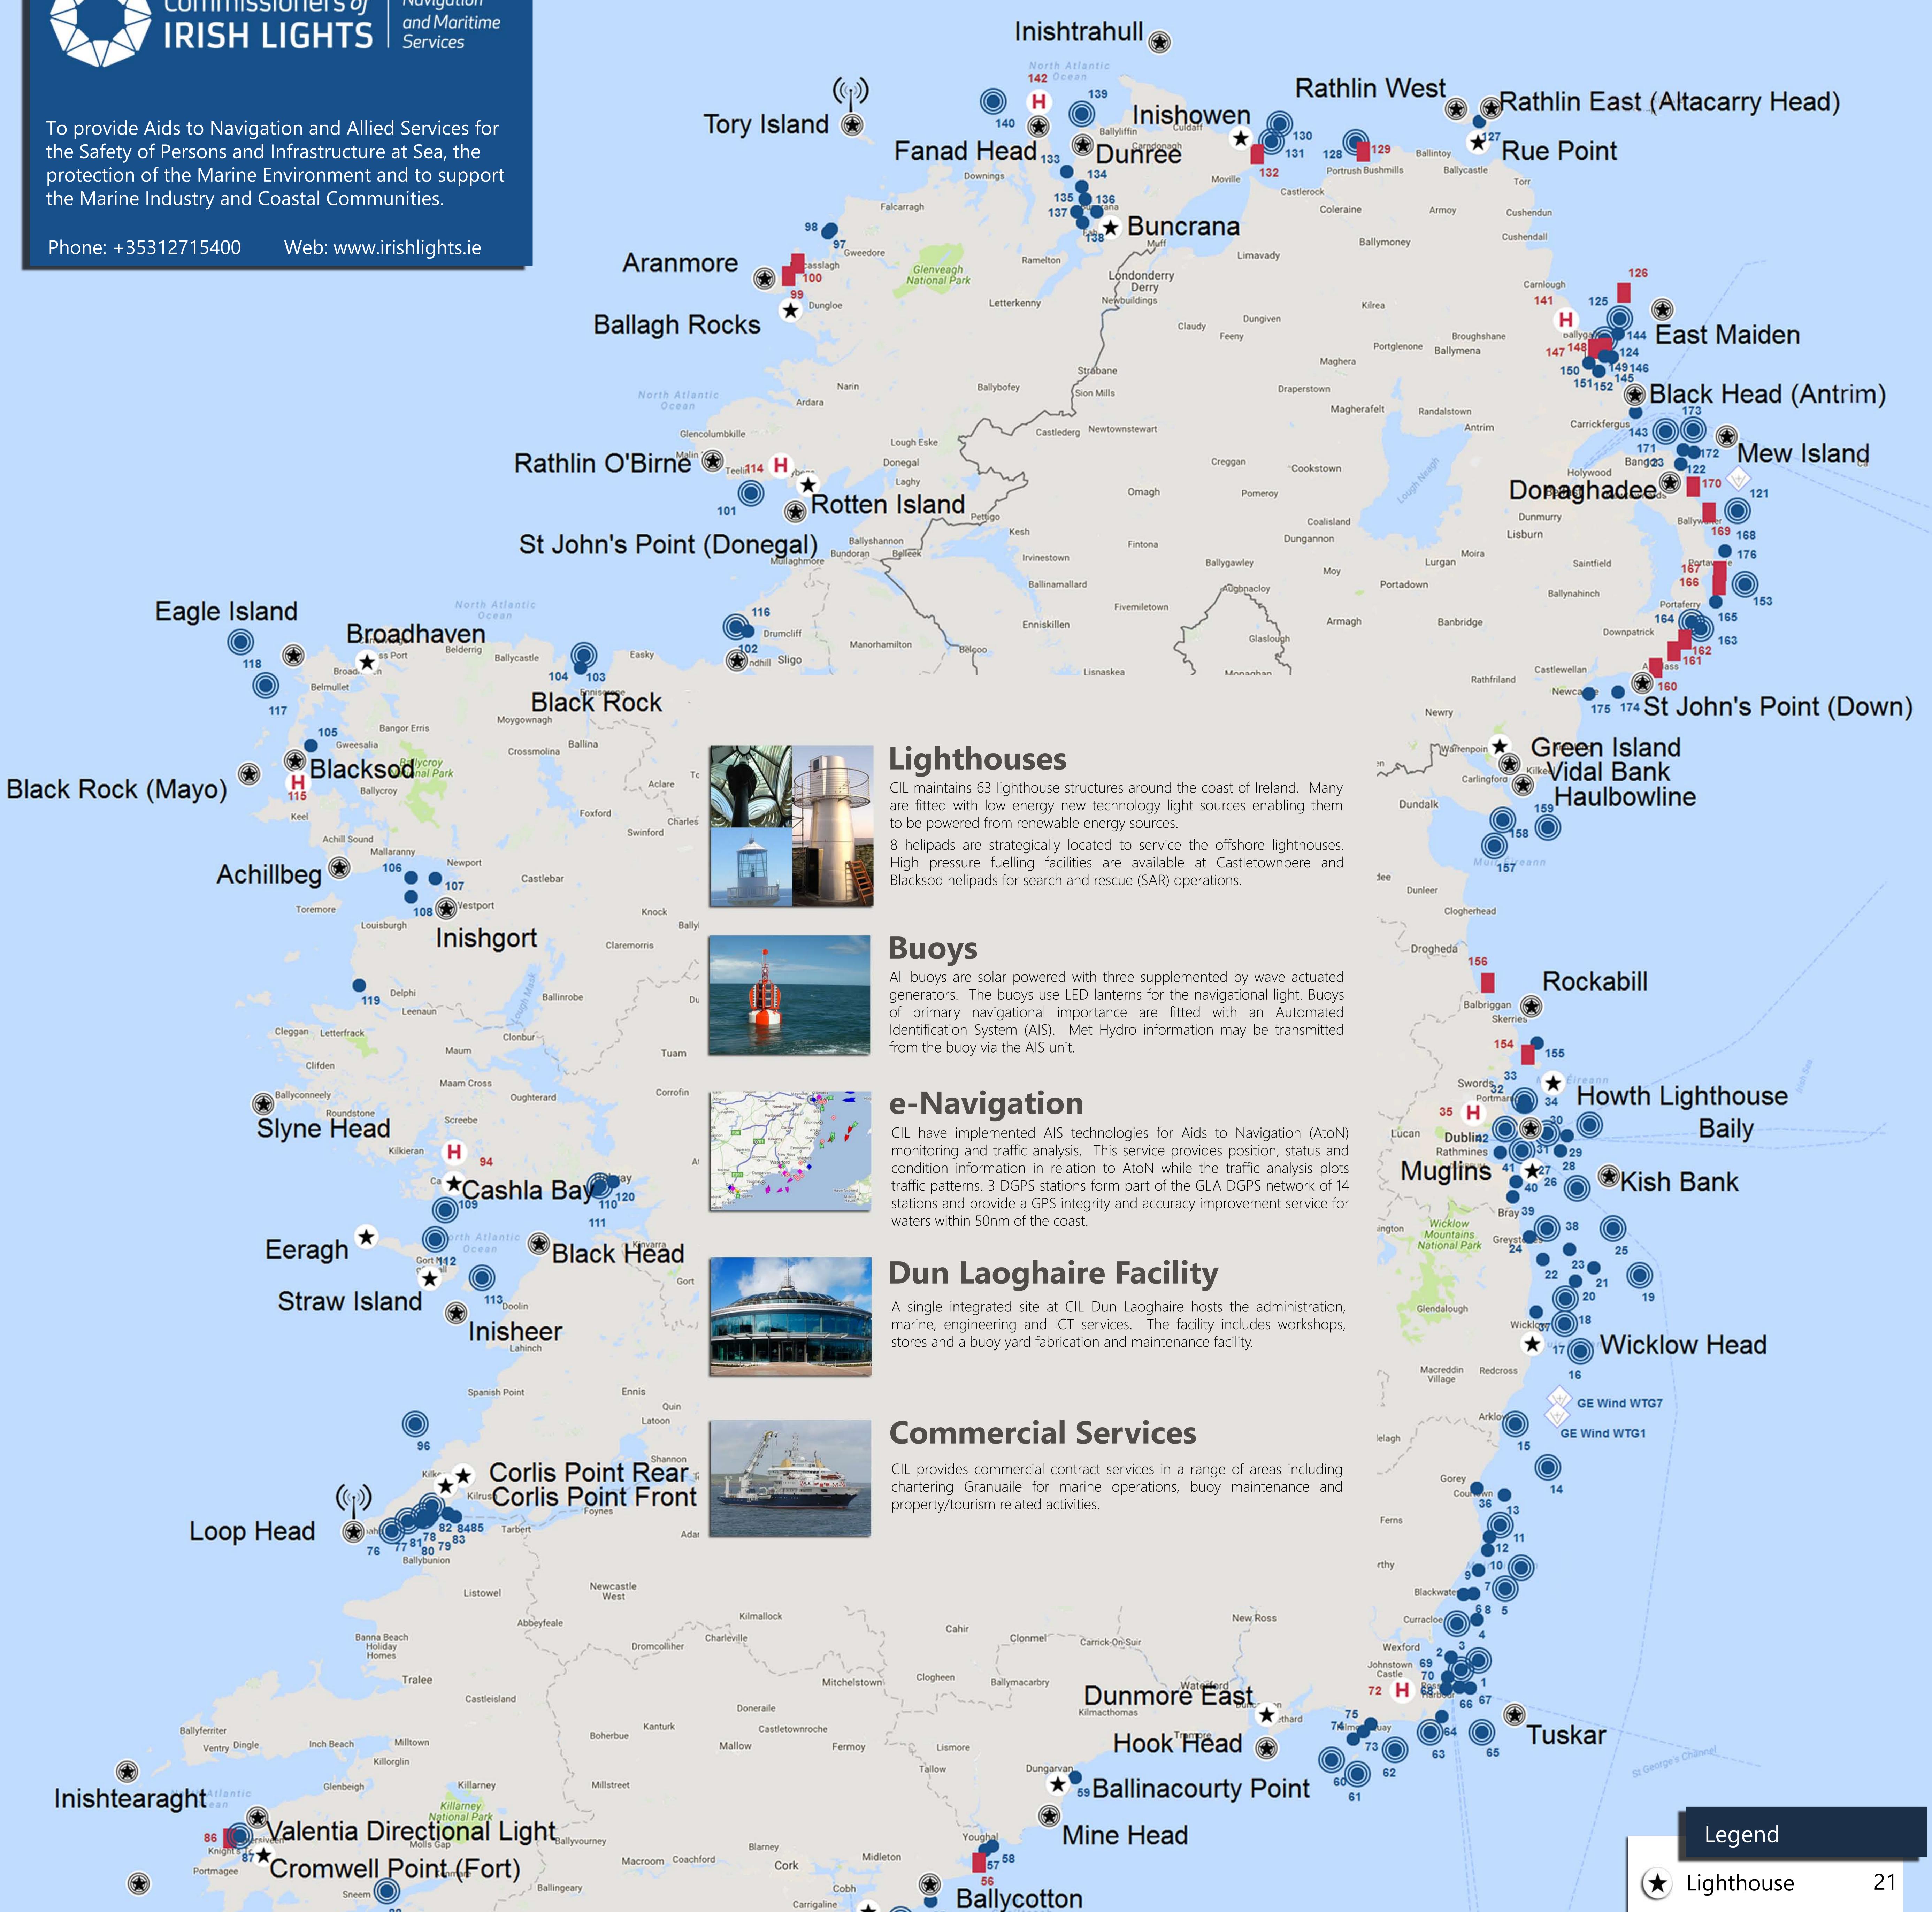

## Irish Lights Network of Coastal & Marine Infrastructure

Commissioners of Navigation IRISH LIGHTS Services

| Bull Rock<br>S                                                                                                                                        | Sheep's Head                                                                                                                                              | Roancarrig<br>Ardnakir<br>Čopper                                                                                                                                                                                                           | n<br>herein<br>herein<br>Herein<br>Herein<br>Herein<br>Herein<br>Herein<br>Herein<br>Herein<br>Herein<br>Herein<br>Herein<br>Herein<br>Herein<br>Herein<br>Herein<br>Herein<br>Herein<br>Herein<br>Herein<br>Herein<br>Herein<br>Herein<br>Herein<br>Herein<br>Herein<br>Herein<br>Herein<br>Herein<br>Herein<br>Herein<br>Herein<br>Herein<br>Herein<br>Herein<br>Herein<br>Herein<br>Herein<br>Herein<br>Herein<br>Herein<br>Herein<br>Herein<br>Herein<br>Herein<br>Herein<br>Herein<br>Herein<br>Herein<br>Herein<br>Herein<br>Herein<br>Herein<br>Herein<br>Herein<br>Herein<br>Herein<br>Herein<br>Herein<br>Herein<br>Herein<br>Herein<br>Herein<br>Herein<br>Herein<br>Herein<br>Herein<br>Herein<br>Herein<br>Herein<br>Herein<br>Herein<br>Herein<br>Herein<br>Herein<br>Herein<br>Herein<br>Herein<br>Herein<br>Herein<br>Herein<br>Herein<br>Herein<br>Herein<br>Herein<br>Herein<br>Herein<br>Herein<br>Herein<br>Herein<br>Herein<br>Herein<br>Herein<br>Herein<br>Herein<br>Herein<br>Herein<br>Herein<br>Herein<br>Herein<br>Herein<br>Herein<br>Herein<br>Herein<br>Herein<br>Herein<br>Herein<br>Herein<br>Herein<br>Herein<br>Herein<br>Herein<br>Herein<br>Herein<br>Herein<br>Herein<br>Herein<br>Herein<br>Herein<br>Herein<br>Herein<br>Herein<br>Herein<br>Herein<br>Herein<br>Herein<br>Herein<br>Herein<br>Herein<br>Herein<br>Herein<br>Herein<br>Herein<br>Herein<br>Herein<br>Herein<br>Herein<br>Herein<br>Herein<br>Herein<br>Herein<br>Herein<br>Herein<br>Herein<br>Herein<br>Herein<br>Herein<br>Herein<br>Herein<br>Herein<br>Herein<br>Herein<br>Herein<br>Herein<br>Herein<br>Herein<br>Herein<br>Herein<br>Herein<br>Herein<br>Herein<br>Herein<br>Herein<br>Herein<br>Herein<br>Herein<br>Herein<br>Herein<br>Herein<br>Herein<br>Herein<br>Herein<br>Herein<br>Herein<br>Herein<br>Herein<br>Herein<br>Herein<br>Herein<br>Herein<br>Herein<br>Herein<br>Herein<br>Herein<br>Herein<br>Herein<br>Herein<br>Herein<br>Herein<br>Herein<br>Herein<br>Herein<br>Herein<br>Herein<br>Herein<br>Herein<br>Herein<br>Herein<br>Herein<br>Herein<br>Herein<br>Herein<br>Herein<br>Herein<br>Herein<br>Herein<br>Herein<br>Herein<br>Herein<br>Herein<br>Herein<br>Herein<br>Herein<br>Herein<br>Herein<br>Herein<br>Herein<br>Herein<br>Herein<br>Herein<br>Herein<br>Herein<br>Herein<br>Herein<br>Herein<br>Herein<br>Herein<br>Herein<br>Herein<br>Herein<br>Herein<br>Herein<br>Herein<br>Herein<br>Herein<br>Herein<br>Herein<br>Herein<br>Herein<br>Herein<br>Herein<br>Herein<br>Herein<br>Herein<br>Herein<br>Herein<br>Herein<br>Herein<br>Herein<br>Herein<br>Herein<br>Herein<br>Herein<br>Herein<br>Herein<br>Her | Kilbrittain<br>agu                                                                                | Head of Kins                                                                                                                                                                                                                                                                          | ale<br>Dimer<br>Length<br>Breadt<br>Depth<br>Depth<br>Workin<br>Gross<br>Net Re<br>Loaded                                                                                                                                                                                                                                                                                                                               | n Overall: 79.69 m<br>ch Moulded: 16.10 m<br>Moulded: 6.75 m<br>of Hold: 6.0 m<br>ng Deck Width: 15.80 m<br>Registered Tonnage: 2625 tonnes<br>egistered Tonnage: 787 tonnes                                                                                                                                                                                                                                                                                                  | <b>Deck Equipment</b><br>1 x Liebherr Crane, 20 tonne SWL with heave<br>compensation, outreach 20 metres<br>2 x 15 tonne Chain capstans<br>2 x 8 metre wooden motor boats<br>1 x 8 metre RIB powered by inboard engine                                                           |                                                                                                                                                                                                                                                                                                                                                                                                                       | <ul> <li>Lighthouse 8</li> <li>Buoy</li> <li>Buoy &amp; AIS</li> <li>Beacon</li> <li>Helipad</li> <li>DGPS</li> <li>Virtual AtoN</li> </ul>  | <ul> <li>71</li> <li>61</li> <li>24</li> <li>8</li> <li>3</li> </ul> |
|-------------------------------------------------------------------------------------------------------------------------------------------------------|-----------------------------------------------------------------------------------------------------------------------------------------------------------|--------------------------------------------------------------------------------------------------------------------------------------------------------------------------------------------------------------------------------------------|----------------------------------------------------------------------------------------------------------------------------------------------------------------------------------------------------------------------------------------------------------------------------------------------------------------------------------------------------------------------------------------------------------------------------------------------------------------------------------------------------------------------------------------------------------------------------------------------------------------------------------------------------------------------------------------------------------------------------------------------------------------------------------------------------------------------------------------------------------------------------------------------------------------------------------------------------------------------------------------------------------------------------------------------------------------------------------------------------------------------------------------------------------------------------------------------------------------------------------------------------------------------------------------------------------------------------------------------------------------------------------------------------------------------------------------------------------------------------------------------------------------------------------------------------------------------------------------------------------------------------------------------------------------------------------------------------------------------------------------------------------------------------------------------------------------------------------------------------------------------------------------------------------------------------------------------------------------------------------------------------------------------------------------------------------------------------------------------------------------------------------------------------------------------------------------------------------------------------------------------------------------------------------------------------------------------------------------------------------------------------------------------------------------------------------------------------------------------------------------------------------------------------------------------------------------------------------------------------------------------------------------------------------------|---------------------------------------------------------------------------------------------------|---------------------------------------------------------------------------------------------------------------------------------------------------------------------------------------------------------------------------------------------------------------------------------------|-------------------------------------------------------------------------------------------------------------------------------------------------------------------------------------------------------------------------------------------------------------------------------------------------------------------------------------------------------------------------------------------------------------------------|-------------------------------------------------------------------------------------------------------------------------------------------------------------------------------------------------------------------------------------------------------------------------------------------------------------------------------------------------------------------------------------------------------------------------------------------------------------------------------|----------------------------------------------------------------------------------------------------------------------------------------------------------------------------------------------------------------------------------------------------------------------------------|-----------------------------------------------------------------------------------------------------------------------------------------------------------------------------------------------------------------------------------------------------------------------------------------------------------------------------------------------------------------------------------------------------------------------|----------------------------------------------------------------------------------------------------------------------------------------------|----------------------------------------------------------------------|
| 1 Lucife<br>2 West<br>3 North<br>4 South<br>5 South<br>6 West<br>7 Rusk<br>8 West<br>9 Rusk<br>10 Rusk<br>11 North<br>12 Rusk<br>13 Glass<br>14 South | Long18SLong19CBlackwater20Neast Blackwater21SBlackwater22BNo. 123VBlackwater Spar24NNo. 225ENo. 426EBlackwater27SNo. 628Nogorman No. 129Bogorman No. 231N | Codling Buoy35BailyIorth India36CourtSouth Codling37WickSouth Codling38GreyVest Codling39BrayNoulditch40SharSast Codling41DunSast Kish42DublSouth Burford43LittleIorth Kish44BullJennet Bank45AmeJennet Bank Spar46LooIorth Burford47Balti | an Rocks50Black/ Helipad51Bulktown Outfall52Dauklow Outfall53Corr/ stones Outfall54Pov/ Outfall55Smnganagh Outfall56CapLaoghaire Outfall57Barin Bay Buoy58Blacke Goat Island59HeliRock Beacon60Recelia61Correlia62Bor                                                                                                                                                                                                                                                                                                                                                                                                                                                                                                                                                                                                                                                                                                                                                                                                                                                                                                                                                                                                                                                                                                                                                                                                                                                                                                                                                                                                                                                                                                                                                                                                                                                                                                                                                                                                                                                                                                                                                                                                                                                                                                                                                                                                                                                                                                                                                                                                                                          | ck Tom66man67int68k69ver70iths71bel Island72Rocks73ckball74vick75d Bank76ningbeg77e Rocks78rels79 | South Rock Buoy<br>Splaugh<br>South Long<br>Calmines<br>South Holdens<br>West Holdens<br>Blackhorse Rocks<br>Rosslare Helipad<br>Kilmore Quay Safe Water<br>St. Patricks Bridge 1<br>St. Patricks Bridge 2<br>Ballybunnion<br>Kilstiffin<br>Kilcredaun<br>Tail of Beal<br>Carrigaholt | <ul> <li>81 Beal Spit</li> <li>82 Beal Bar</li> <li>83 Doonaha</li> <li>84 Letter Point</li> <li>85 Asdee</li> <li>86 Harbour Rock</li> <li>87 Foot</li> <li>88 Maiden Rock</li> <li>89 Colt Rock</li> <li>89 Colt Rock</li> <li>90 Walter Scott</li> <li>91 Hornet</li> <li>92 George</li> <li>93 Carrigavaddra</li> <li>94 Rossaveal Helipad</li> <li>95 Castletownbere Helipad</li> <li>96 West Wave Buoy</li> </ul> | <ul> <li>113 Finnis</li> <li>114 St Johns Point Donegal Helipa</li> <li>115 Blacksod Helipad</li> <li>116 Bungar Bank Buoy</li> <li>117 WT 1 Buoy</li> <li>118 WT 2 Buoy</li> <li>119 Black Rock (Killary Buoy)</li> <li>120 Mutton Outfall Buoy</li> <li>121 Rigg Bank</li> <li>122 Governor</li> <li>123 Briggs</li> <li>124 South Hunter</li> <li>125 North Hunter</li> <li>126 Highlandman (Highland Rock)</li> <li>127 Drake Wreck</li> <li>128 Skerries Buoy</li> </ul> | <ul> <li>131 Tuns</li> <li>132 Bluick Rock</li> <li>133 Colpagh</li> <li>134 White Strand</li> <li>135 Saltpans</li> <li>136 Inch Spit</li> <li>137 Kinnegar</li> <li>138 Inch Flat</li> <li>139 Swillymore</li> <li>140 Limeburner</li> <li>141 Ferris Point Helipad</li> </ul> | <ul> <li>145 Ferris Buoy - I</li> <li>146 Larne No 3</li> <li>147 Larne No 2</li> <li>148 Larne No 4</li> <li>149 Larne No 5</li> <li>150 Larne No 7</li> <li>151 Ballylumford E</li> <li>152 Ballylumford E</li> <li>153 South Rock</li> <li>154 Burren Rock</li> <li>155 Taylor Rock</li> <li>156 Cardy Rocks</li> <li>157 Dunany</li> <li>158 Imogene</li> <li>159 Hellyhunter</li> <li>160 Water Rocks</li> </ul> | 162 S<br>163 S<br>164 B<br>165 B<br>166 S<br>166 S<br>168 S<br>169 S<br>169 S<br>170 F<br>171 D<br>172 F<br>173 C<br>174 D<br>175 D<br>176 P | Foreland<br>Carn<br>DZ SE<br>DZ SW                                   |